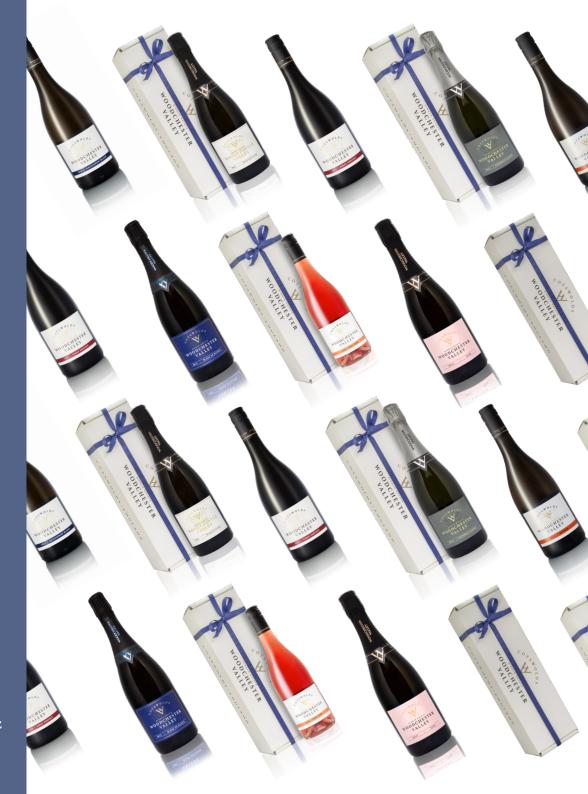

### CORPORATE GIFTS, WINES AND EXPERIENCES

All of our wines and branded glasses are available for corporate gifting.

We can accompany each gift with a personalised message, and gift wrap them in our luxury postable gift box.

Delivered to a location of your choice, or individually to recipients in Mainland UK.

Preferential prices can be obtained on certain lines and volumes, please contact us for more information.

For more information or to discuss gift options please contact us at:

## Can't decide what to gift?

#### Reserve Cuvée:

Our Reserve Cuvée sparkling wine gift wrapped in a luxury box with personalised message

#### TASTE OF THE COTSWOLDS:

One sparkling wine and two still wines in a luxury gift box

#### GIFT VOUCHERS:

Available for our vineyard tours, accommodation & in monetary value.