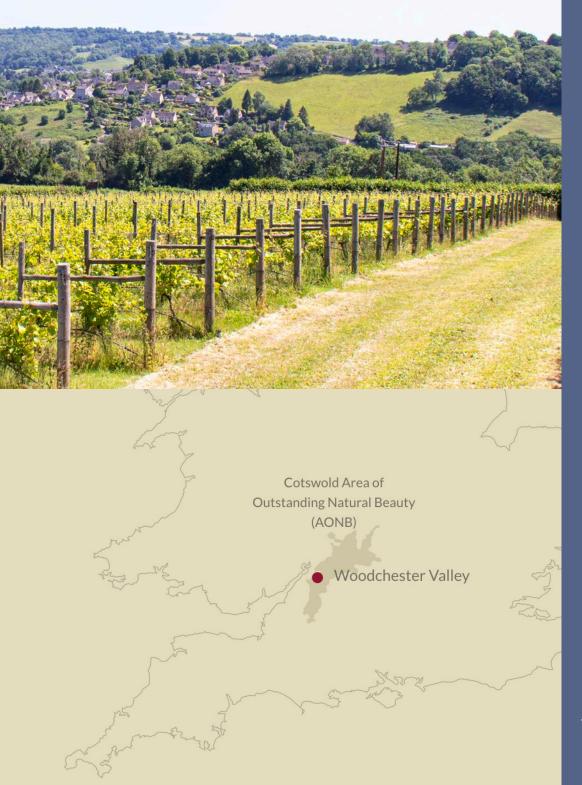

# CORPORATE GIFTS & PACKAGES

At Woodchester Valley, our focus is on producing the best quality still and sparkling wines from our 58 acres of vines planted on the steep, limestone soil slopes of the Cotswolds Area of Outstanding Natural Beauty. All of our wines are made in our winery, have won numerours awards and are now stocked in London and across the country, including Michelin starred restaurants.

### LOCAL AREA:

Stroud - 3 miles Cirencester - 13 miles Cheltenham - 17 miles Bath - 27 miles Bristol - 30 miles

ABOUT US WHAT WE DO STAYING WITH US CORPORATE GIFTING WHERE WE ARE

SINGLE ESTATE