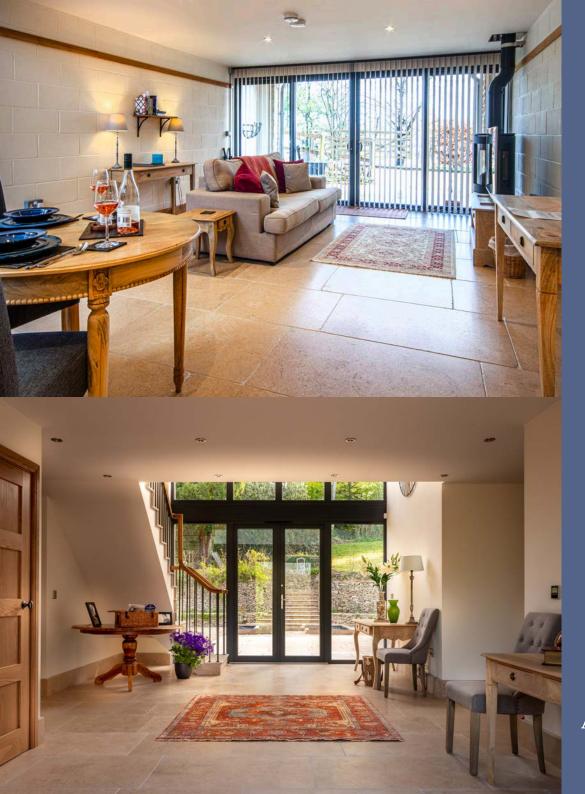

#### Staying on the Vineyard

For smaller groups, or those who have guests who need somewhere to stay, we have some boutique accommodation across the vineyard.

#### VINEYARD BARNS:

- Three individual guest suites, overlooking our Woodchester vineyard
- Each suite sleeps 2 (king or super-king)
- Separate sitting room with mini kitchenette. Balcony with valley views
- Continental breakfast hamper available on request

#### WOODCHESTER VALLEY HOUSE:

- Spacious 6 bedroom self-catering house with stunning views
- Sleeps up to 12 (4 ensuite rooms, 2 rooms with shared family bathroom)
- Large sitting room, separate family room and kitchen
- Outside garden and patio
- Minimum stay requirement 3 nights